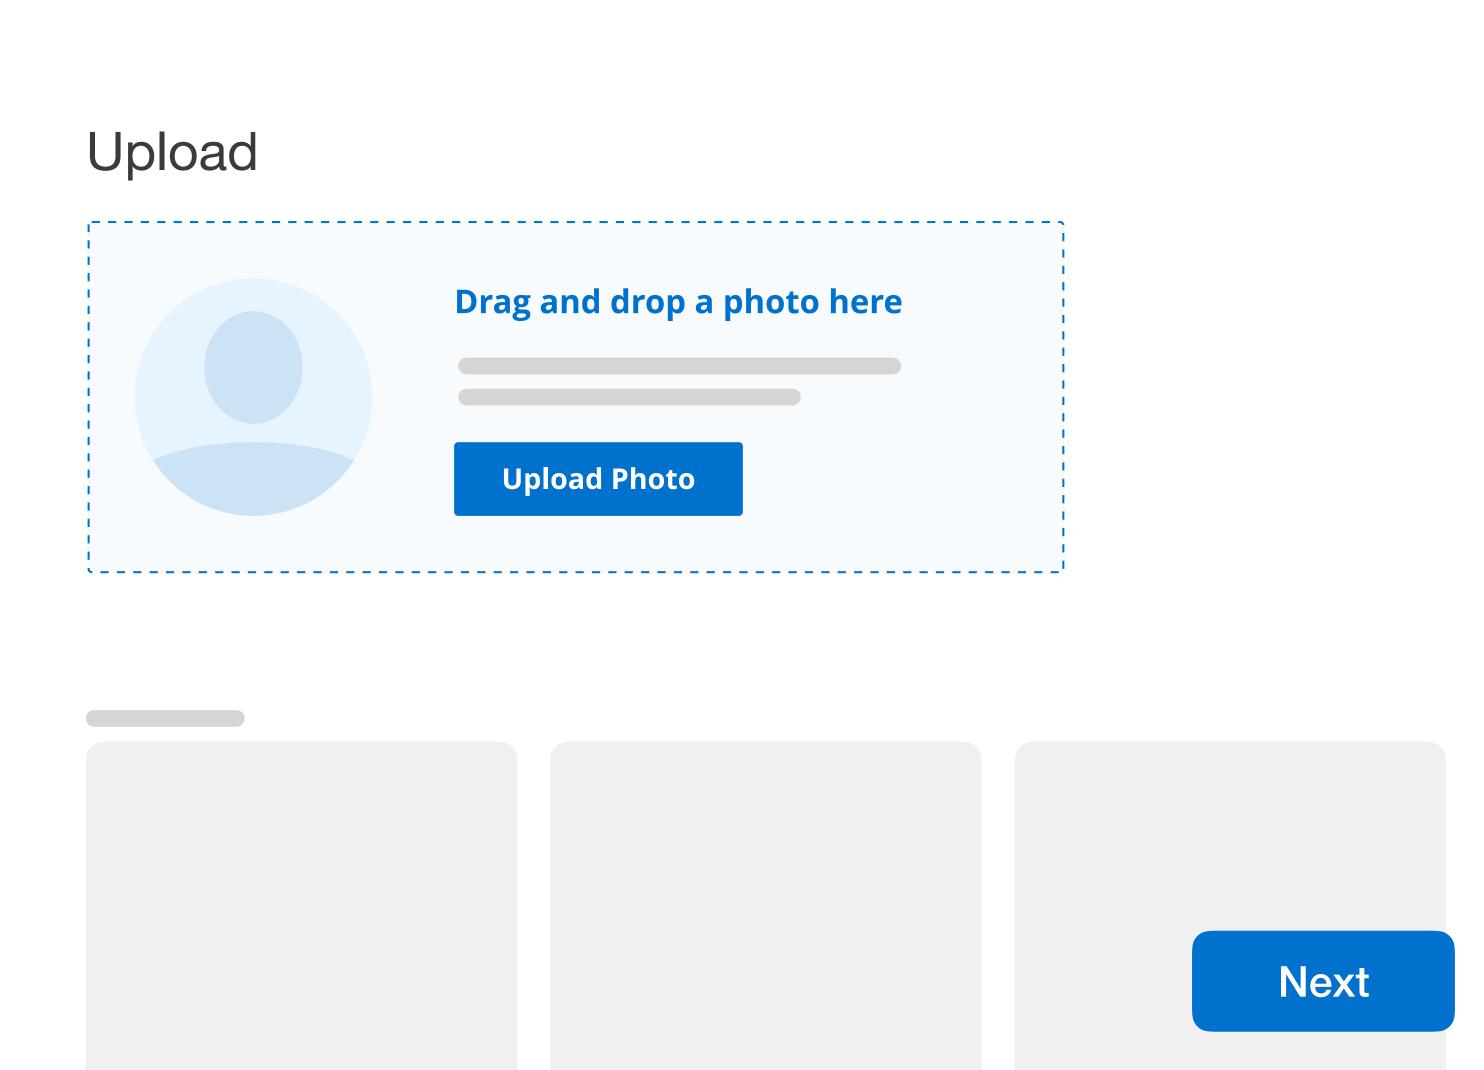

# Add a photo of the decedent

If you do not have a photo, select a placeholder image from the library