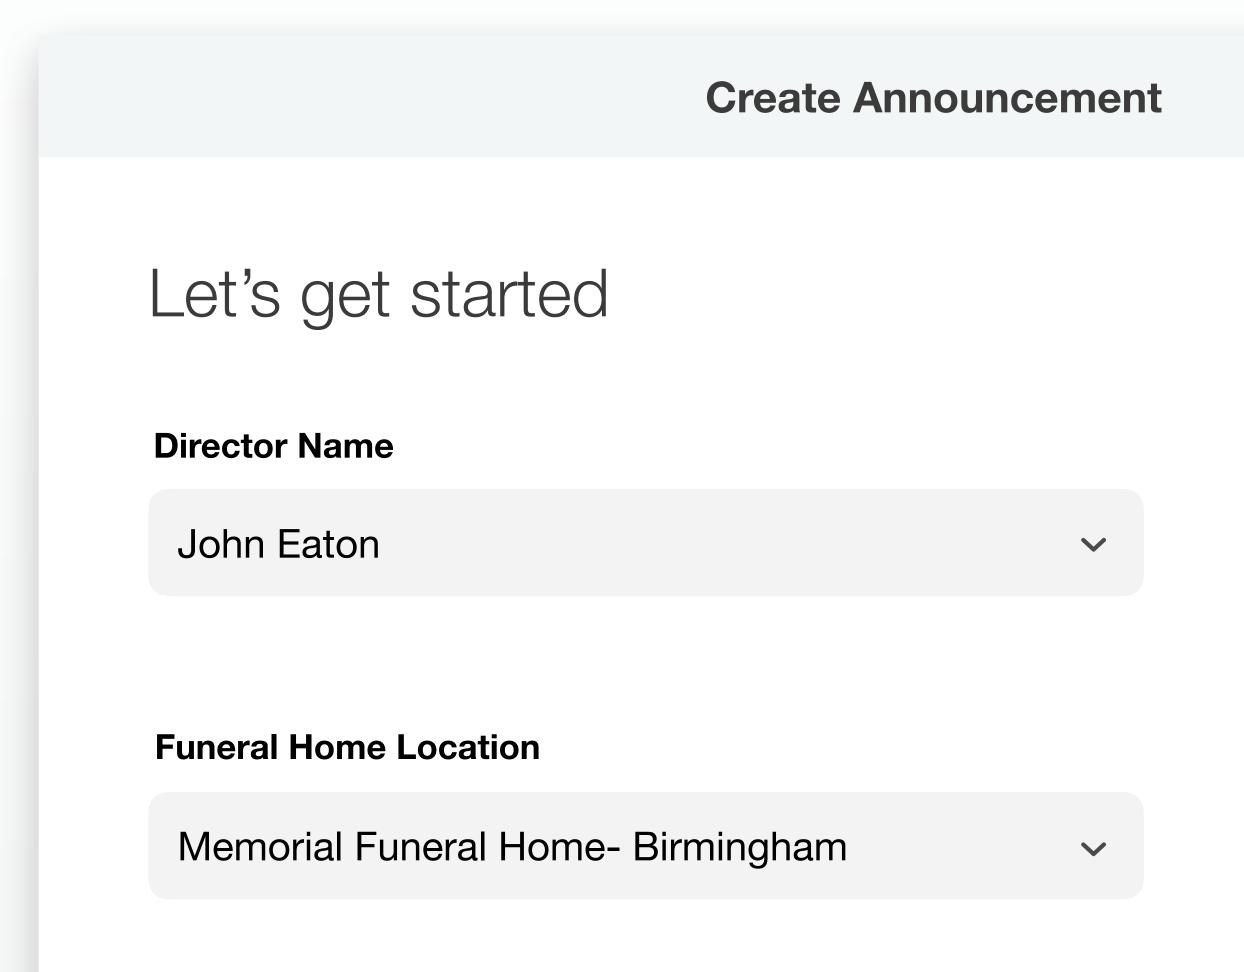

# Add the Director's Name and Funeral Home Location

The name you include here will be displayed within the Announcement, so the community knows you and your home are serving the family.