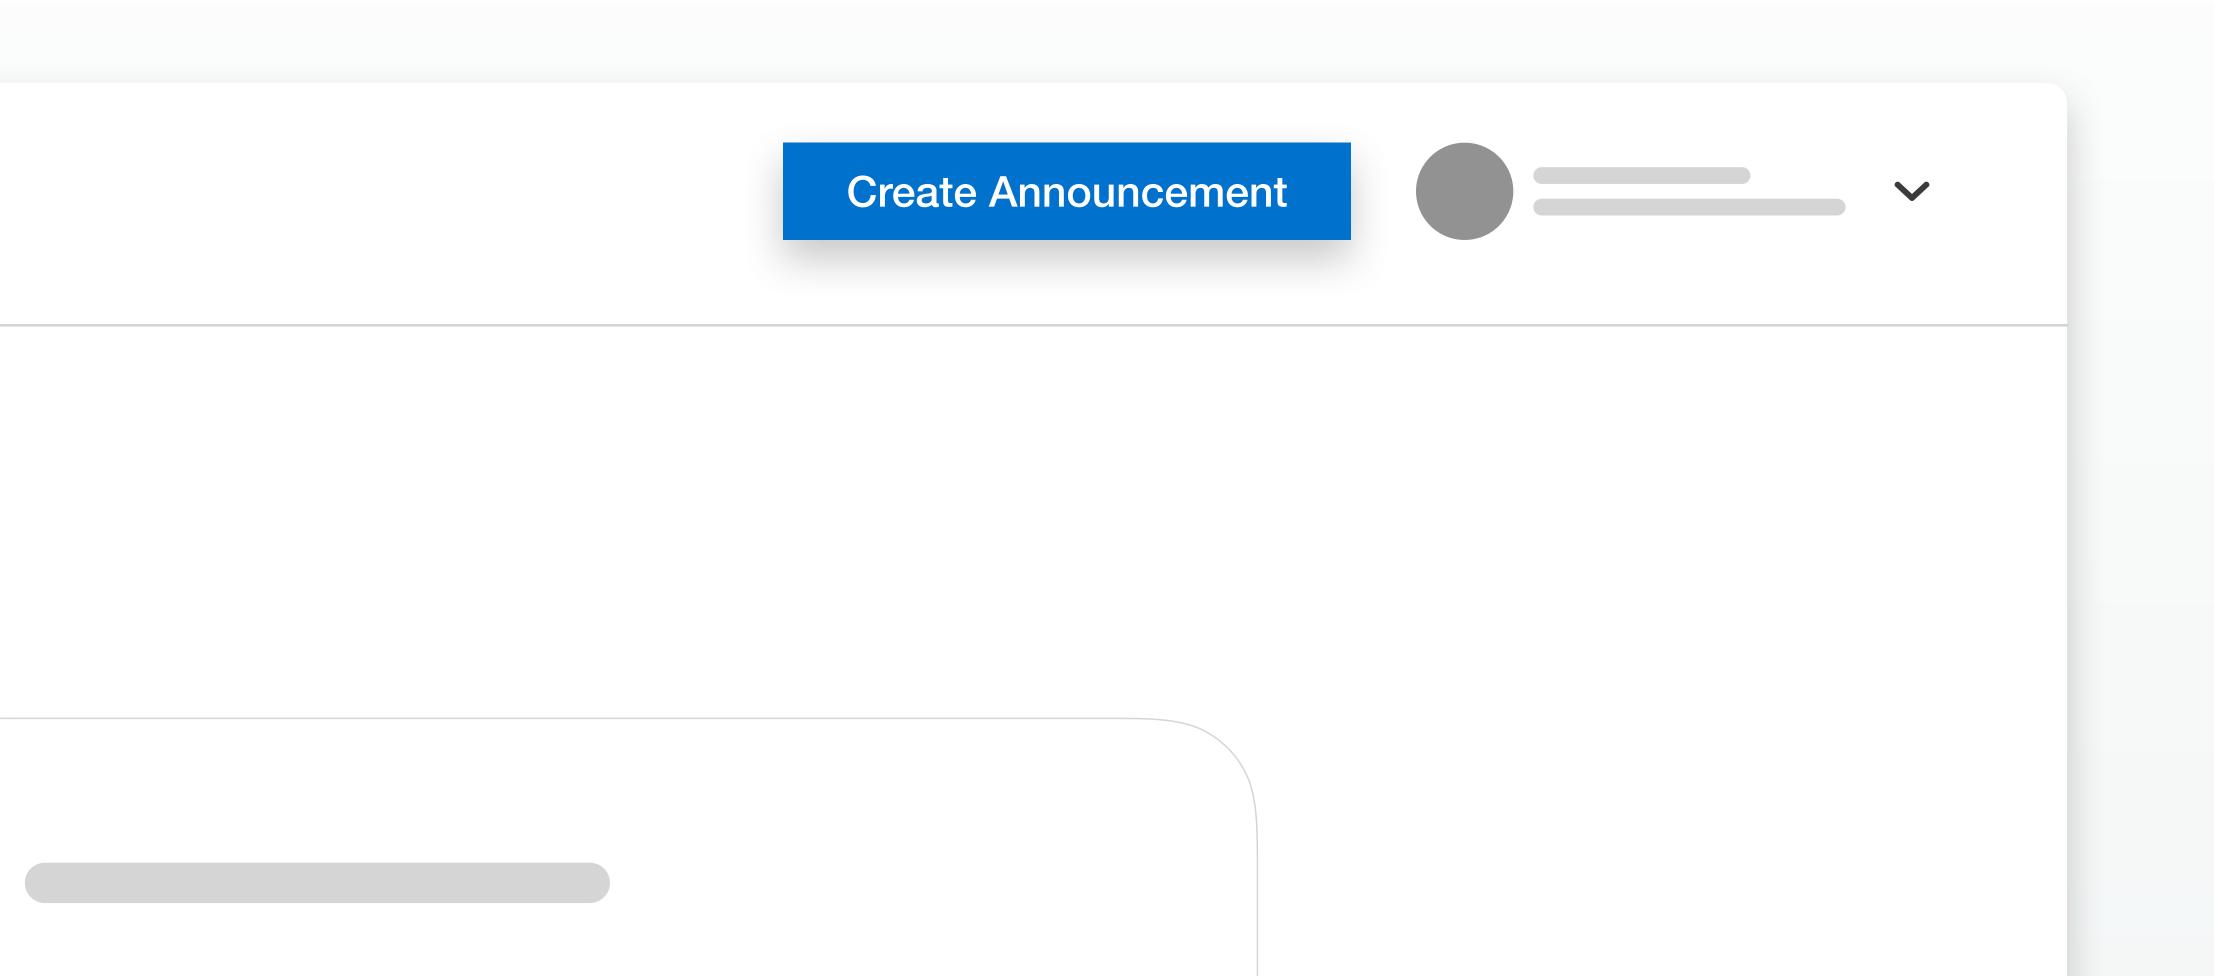

# Be the one to help your families build a community of support.

Create an Everdays Announcement in minutes.

### Let's Get Started

Click the Create Announcement button accessible from anywhere on your account