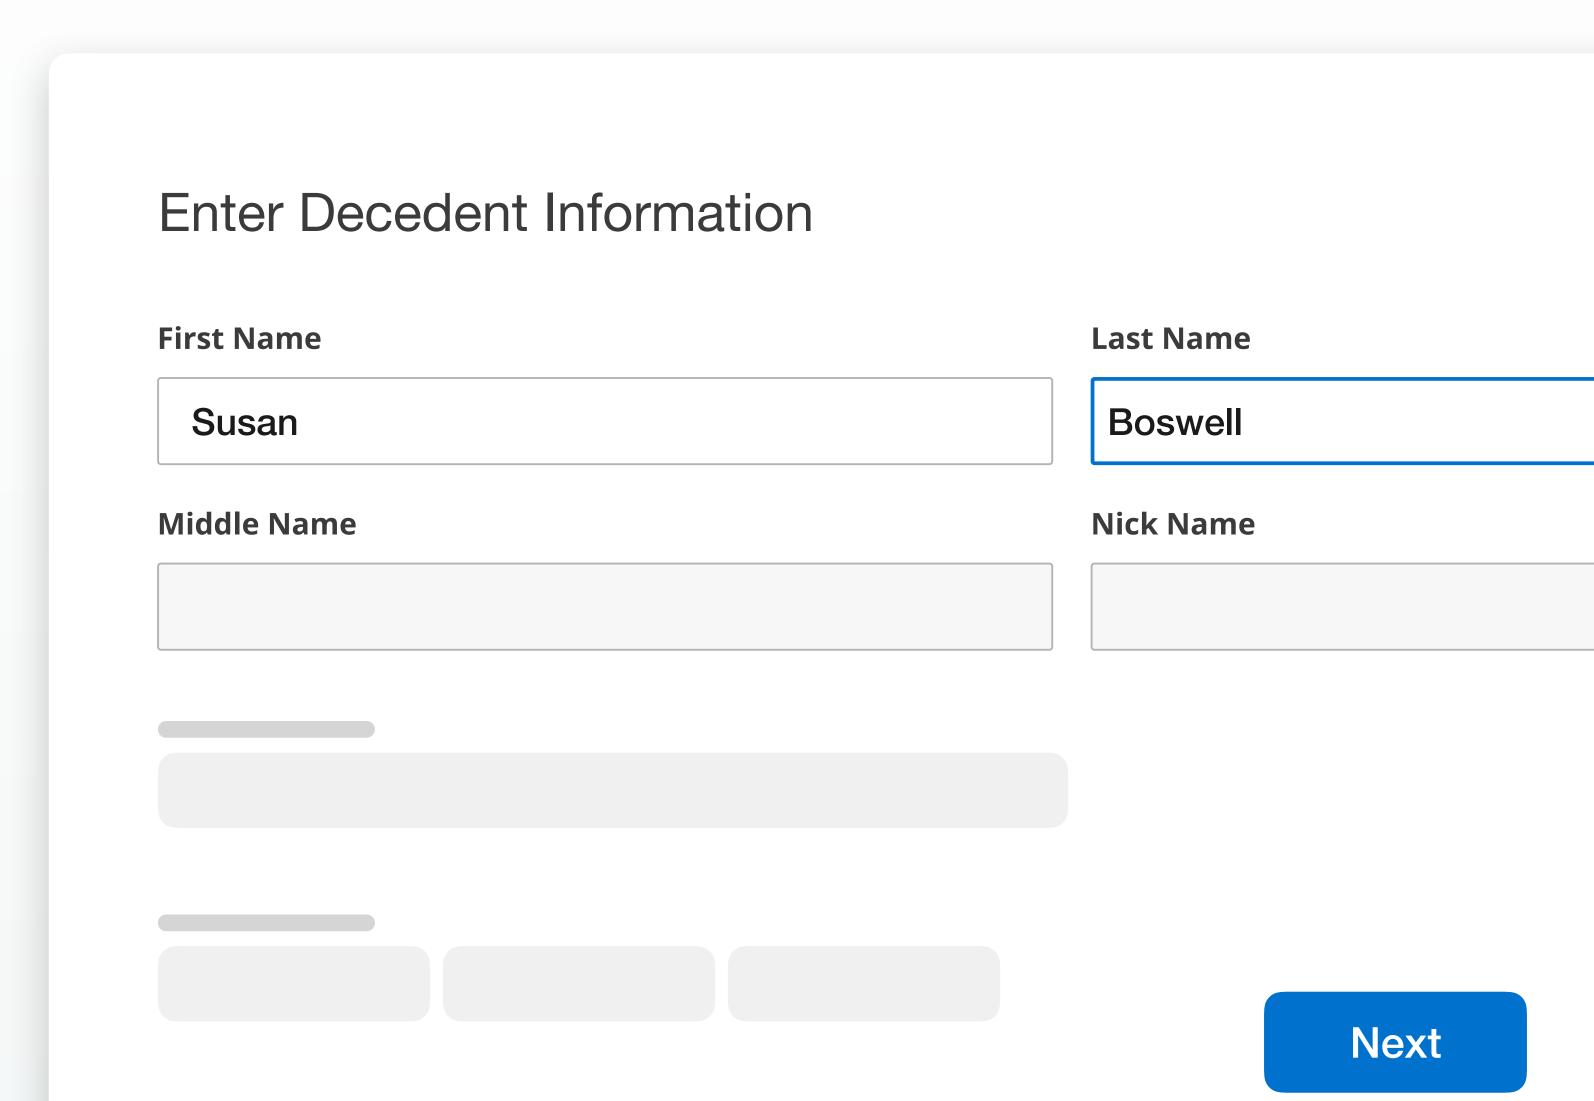

# Everdays Professional 3.0

**Announcement Creation** 



# Be the one to help your families build a community of support.

Create an Everdays Announcement in minutes.



### Let's Get Started

Click the Create Announcement button accessible from anywhere on your account



# Add the Director's Name and Funeral Home Location



The name you include here will be displayed within the Announcement, so the community knows you and your home are serving the family.



## **Decedent Information**

Enter basic details



# Add a photo of the decedent

If you do not have a photo, select a placeholder image from the library



# Add Family Members

Empower the family so they can broadcast the news to their family and friends and keep everyone updated as details come together.



The more family you invite, the easier it is for them to reach everyone they need.

#### Add family members





#### Add Events and Services

Include all of the details so loved ones come to the right place at the right time to support the family.



If no services are planned, or if the details are still coming together, select one of the available options. These details can be easily edited later.

#### Add Events and Services



#### No events yet?

Selected an option below:



#### Enhancements



#### Family Message

Help the